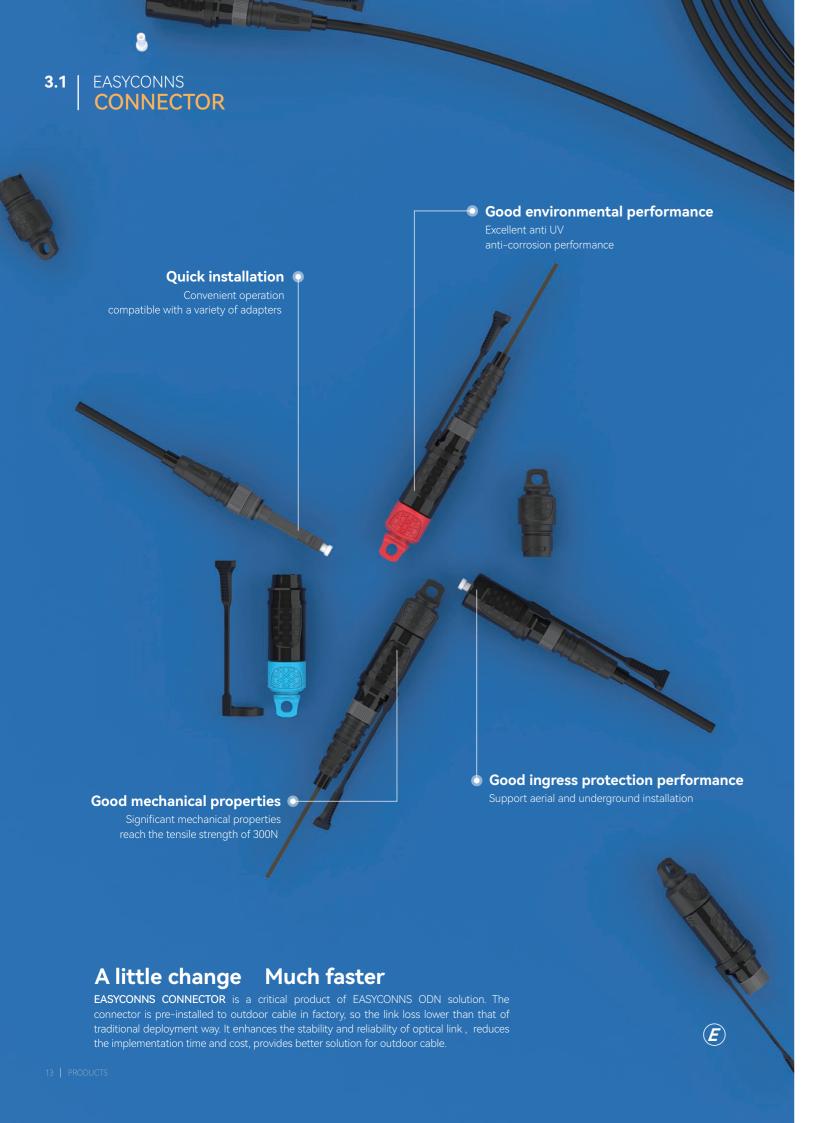

# **Structure**



# **Performance**

IEC 61753-1-2018

Design and Test Criteria

### Item

Connector Cores Single-core / Dual-core / Multi-core

 Insertion loss
 ≤ 0.3dB

 Return loss
 APC≥ 60dB

 Operating temperature
 -40°C~+65°C

 Ingress protection grade
 IP68

 Tensile strength(connector)
 300N



# **Quick insert**

### First step

Remove the dust caps from the connector and adapter, then remove the ferrule cap from the connector.



### Second step

Align the two arrows and insert the connector into the adapter to complete the installation.



Insert and lock



# Male to female connection



# **Double-head EASYCONNS ADAPTER**



| ltem                     | Adapter                     | Connector |
|--------------------------|-----------------------------|-----------|
| Applica