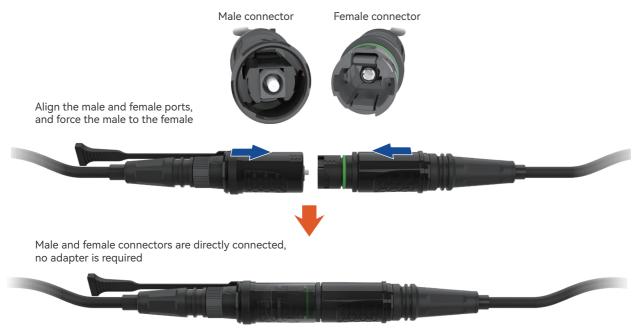

# **Structure**



# **Performance**

IEC 61753-1-2018

Design and Test Criteria

### Item

Connector Cores Single-core / Dual-core / Multi-core

 Insertion loss
 ≤ 0.3dB

 Return loss
 APC≥ 60dB

 Operating temperature
 -40°C~+65°C

 Ingress protection grade
 IP68

 Tensile strength(connector)
 300N



# **Quick insert**

### First step

Remove the dust caps from the connector and adapter, then remove the ferrule cap from the connector.



### Second step

Align the two arrows and insert the connector into the adapter to complete the installation.



Insert and lock



# Male to female connection



# **Double-head EASYCONNS ADAPTER**



| ltem                     | Adapter                     | Connector |
|--------------------------|-----------------------------|-----------|
| Application              | Outdoor, engineering repair | Outdoor   |
| Туре                     | SC/APC                      | SC/APC    |
| Ingress protection grade | IP68                        | IP68      |
| UV resistant             | F1                          | F1        |

### Supported cable types

- Single-core metal figure-8 drop cable
- Single-core non-metal self-supported figure-8 drop cable
   Single-core EASYCONNS FLAT CABLE
   Loose tubestranded metal-free cable

# **EASYCONNS** extension box



### Cable to adapter extension box



# Field assembly connector

Suitable for 5mm round cable

C