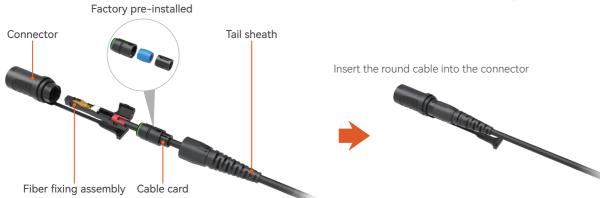

# Field assembly connector

Suitable for 5mm round cable

Connector type: APC

Insertion loss (dB): Maximum ≤0.50; typical ≤0.30

Return loss (dB): ≥60

Tensile load (N): ≥100

Working temperature (°C): -25~+75