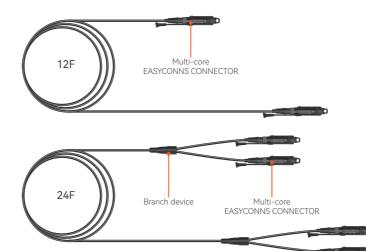

### Multi-core EASYCONNS CABLE

### 12F round cable

PRODUCTS

EASYCONNS ODN solution