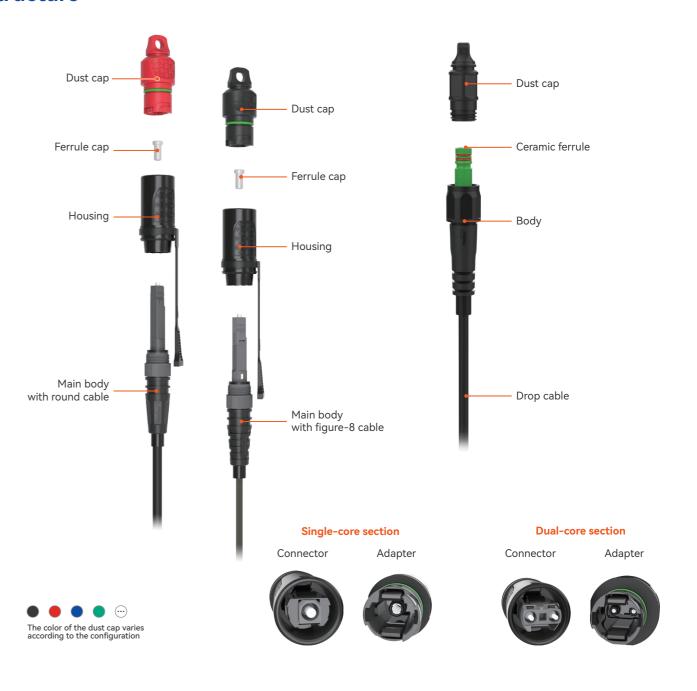

# **Structure**



# **Performance**

IEC 61753-1-2018

Design and Test Criteria

### Item

Connector Cores Single-core / Dual-core / Multi-core

 Insertion loss
 ≤ 0.3dB

 Return loss
 APC≥ 60dB

 Operating temperature
 -40°C~+65°C

 Ingress protection grade
 IP68

 Tensile strength(connector)
 300N



# **Quick insert**

### First step

Remove the dust caps from the connector and adapter, then remove the ferrule cap from the connector.



### Second step

Align the two arrows and insert the connector into the adapter to complete the installation.



Insert and lock



# Male to female connection



# **Double-head EASYCONNS ADAPTER**



| ltem                     | Adapter                     | Connector |
|--------------------------|-----------------------------|-----------|
| Application              |