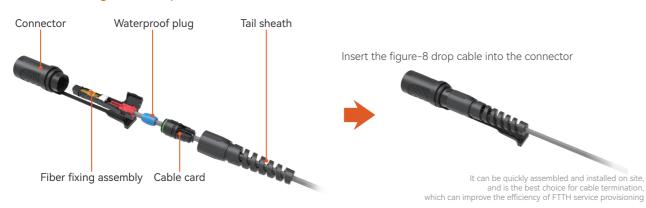

ion              | Outdoor, engineering repair | Outdoor   |
| Туре                     | SC/APC                      | SC/APC    |
| Ingress protection grade | IP68                        | IP68      |
| UV resistant             | F1                          | F1        |

### Supported cable types

- Single-core metal figure-8 drop cable
- Single-core non-metal self-supported figure-8 drop cable
   Single-core EASYCONNS FLAT CABLE
   Loose tubestranded metal-free cable

# **EASYCONNS** extension box



### Cable to adapter extension box



# Field assembly connector

Suitable for 5mm round cable

Connector type: APC

Insertion loss (dB): Maximum ≤0.50; typical ≤0.30

Return loss (dB): ≥60

Tensile load (N): ≥100

Working temperature (°C): -25~+75



### Suitable for figure-8 drop cable



### **EASYCONNS CABLE**

### Single core EASYCONNS CABLE



### Round distribution cable



#### Roun drop cable



### Figure-8 drop cable



### **Dual-core EASYCONNS CABLE**



Single-core
EASYCONNS CONNECTOR

## Round distribution cable



### Multi-core EASYCONNS CABLE



### 12F round cable



PRODUCTS

EASYCONNS ODN solution