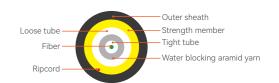

/APC                      | SC/APC    |
| Ingress protection grade | IP68                        | IP68      |
| UV resistant             | F1                          | F1        |

### Supported cable types

- Single-core metal figure-8 drop cable
- Single-core non-metal self-supported figure-8 drop cable
   Single-core EASYCONNS FLAT CABLE
   Loose tubestranded metal-free cable

# **EASYCONNS** extension box



### Cable to adapter extension box



# Field assembly connector

Suitable for 5mm round cable

Connector type: APC

Insertion loss (dB): Maximum ≤0.50; typical ≤0.30

Return loss (dB): ≥60

Tensile load (N): ≥100

Working temperature (°C): -25~+75



### Suitable for figure-8 drop cable



### **EASYCONNS CABLE**

### Single core EASYCONNS CABLE



### Round distribution cable



#### Roun drop cable



### Figure-8 drop cable



### **Dual-core EASYCONNS CABLE**



Single-core
EASYCONNS CONNECTOR

## Round distribution cable



### Multi-core EASYCONNS CABLE



### 12F round cable



PRODUCTS

EASYCONNS ODN solution