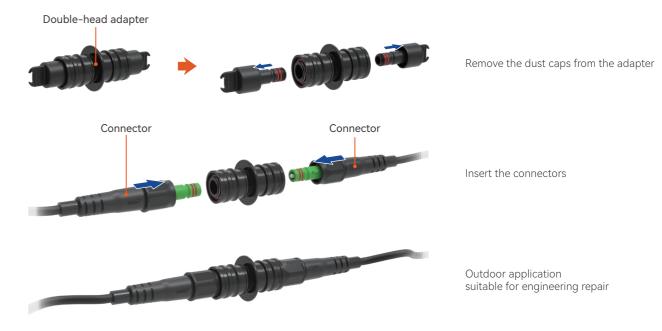

# **Double-head EASYCONNS ADAPTER**

| ltem                     | Adapter                     | Connector |
|--------------------------|-----------------------------|-----------|
| Application              | Outdoor, engineering repair | Outdoor   |
| Туре                     | SC/APC                      | SC/APC    |
| Ingress protection grade | IP68                        | IP68      |
| UV resistant             | F1                          | F1        |