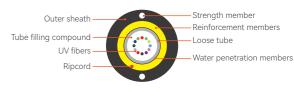

- Single-core metal figure-8 drop cable
- Single-core non-metal self-supported figure-8 drop cable
   Single-core EASYCONNS FLAT CABLE
   Loose tubestranded metal-free cable

# **EASYCONNS** extension box



### Cable to adapter extension box



# Field assembly connector

Suitable for 5mm round cable

Connector type: APC

Insertion loss (dB): Maximum ≤0.50; typical ≤0.30

Return loss (dB): ≥60

Tensile load (N): ≥100

Working temperature (°C): -25~+75



### Suitable for figure-8 drop cable



### **EASYCONNS CABLE**

### Single core EASYCONNS CABLE



### Round distribution cable



#### Roun drop cable



### Figure-8 drop cable



### **Dual-core EASYCONNS CABLE**



Single-core
EASYCONNS CONNECTOR

## Round distribution cable



### Multi-core EASYCONNS CABLE



### 12F round cable



PRODUCTS

EASYCONNS ODN solution