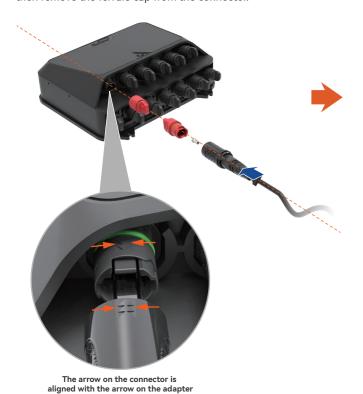

# **Quick insert**

### First step

Remove the dust caps from the connector and adapter, then remove the ferrule cap from the connector.

### Second step

Align the two arrows and insert the connector into the adapter to complete the installation.

Insert and lock