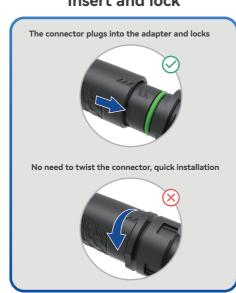

### Second step

Align the two arrows and insert the connector into the adapter to complete the installation.

Insert and lock