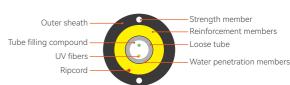

| F1        |

### Supported cable types

- Single-core metal figure-8 drop cable
- Single-core non-metal self-supported figure-8 drop cable
   Single-core EASYCONNS FLAT CABLE
   Loose tubestranded metal-free cable

# **EASYCONNS** extension box



### Cable to adapter extension box



# Field assembly connector

Suitable for 5mm round cable

Connector type: APC

Insertion loss (dB): Maximum ≤0.50; typical ≤0.30

Return loss (dB): ≥60

Tensile load (N): ≥100

Working temperature (°C): -25~+75



### Suitable for figure-8 drop cable



### **EASYCONNS CABLE**

### Single core EASYCONNS CABLE



### Round distribution cable



#### Roun drop cable



### Figure-8 drop cable



### **Dual-core EASYCONNS CABLE**



Single-core
EASYCONNS CONNECTOR

## Round distribution cable



### Multi-core EASYCONNS CABLE



### 12F round cable



PRODUCTS

EASYCONNS ODN solution