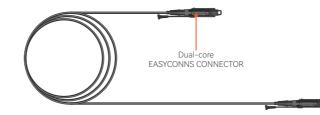

| IP68      |
| UV resistant             | F1                          | F1        |

### Supported cable types

- Single-core metal figure-8 drop cable
- Single-core non-metal self-supported figure-8 drop cable
   Single-core EASYCONNS FLAT CABLE
   Loose tubestranded metal-free cable

# **EASYCONNS** extension box



### Cable to adapter extension box



# Field assembly connector

Suitable for 5mm round cable

Connector type: APC

Insertion loss (dB): Maximum ≤0.50; typical ≤0.30

Return loss (dB): ≥60

Tensile load (N): ≥100

Working temperature (°C): -25~+75



### Suitable for figure-8 drop cable



### **EASYCONNS CABLE**

### Single core EASYCONNS CABLE



### Round distribution cable



#### Roun drop cable



### Figure-8 drop cable



### **Dual-core EASYCONNS CABLE**



Single-core
EASYCONNS CONNECTOR

## Round distribution cable



### Multi-core EASYCONNS CABLE



### 12F round cable



PRODUCTS

EASYCONNS ODN solution