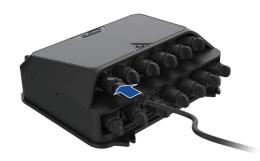

# **Quick insert**

### First step

Remove the dust caps from the connector and adapter, then remove the ferrule cap from the connector.

### Second step

Align the two arrows and insert the connector into the adapter to complete the installation.

Insert and lock