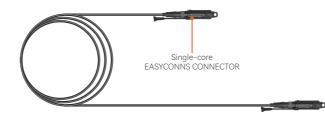

### Single core EASYCONNS CABLE

### **Dual-core EASYCONNS CABLE**

Single-core
EASYCONNS CONNECTOR