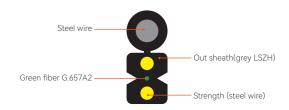

rotection grade | IP68                        | IP68      |
| UV resistant             | F1                          | F1        |

### Supported cable types

- Single-core metal figure-8 drop cable
- Single-core non-metal self-supported figure-8 drop cable
   Single-core EASYCONNS FLAT CABLE
   Loose tubestranded metal-free cable

# **EASYCONNS** extension box



### Cable to adapter extension box



# Field assembly connector

Suitable for 5mm round cable

Connector type: APC

Insertion loss (dB): Maximum ≤0.50; typical ≤0.30

Return loss (dB): ≥60

Tensile load (N): ≥100

Working temperature (°C): -25~+75



### Suitable for figure-8 drop cable



### **EASYCONNS CABLE**

### Single core EASYCONNS CABLE



### Round distribution cable



#### Roun drop cable



### Figure-8 drop cable



### **Dual-core EASYCONNS CABLE**



Single-core
EASYCONNS CONNECTOR

## Round distribution cable



### Multi-core EASYCONNS CABLE



### 12F round cable



PRODUCTS

EASYCONNS ODN solution