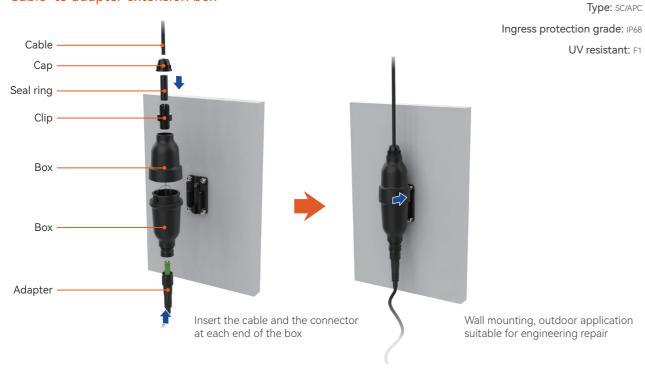

allation.



Insert and lock



# Male to female connection



# **Double-head EASYCONNS ADAPTER**



| ltem                     | Adapter                     | Connector |
|--------------------------|-----------------------------|-----------|
| Application              | Outdoor, engineering repair | Outdoor   |
| Туре                     | SC/APC                      | SC/APC    |
| Ingress protection grade | IP68                        | IP68      |
| UV resistant             | F1                          | F1        |

### Supported cable types

- Single-core metal figure-8 drop cable
- Single-core non-metal self-supported figure-8 drop cable
   Single-core EASYCONNS FLAT CABLE
   Loose tubestranded metal-free cable

# **EASYCONNS** extension box



### Cable to adapter extension box



# Field assembly connector

Suitable for 5mm round cable

Connector type: APC

Insertion loss (dB): Maximum ≤0.50; typical ≤0.30

Return loss (dB): ≥60

Tensile load (N): ≥100

Working temperature (°C): -25~+75



### Suitable for figure-8 drop cable



### **EASYCONNS CABLE**

### Single core EASYCONNS CABLE



### Round distribution cable



#### Roun drop cable



### Figure-8 drop cable



### **Dual-core EASYCONNS CABLE**



Single-core
EASYCONNS CONNECTOR

## Round distribution cable



### Multi-core EASYCONNS CABLE



### 12F round cable



PRODUCTS

EASYCONNS ODN solution