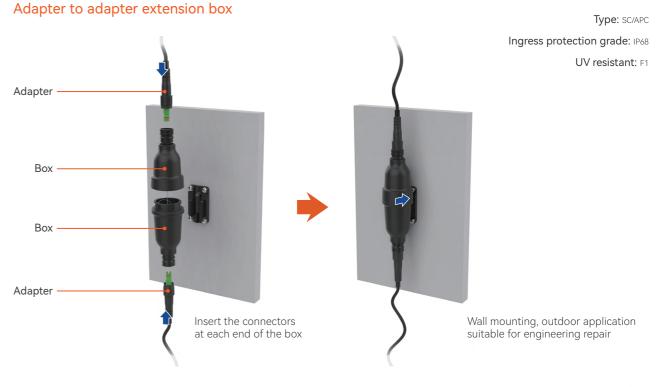

# **EASYCONNS** extension box

# **Double-head EASYCONNS ADAPTER**

| ltem                     | Adapter                     | Connector |
|--------------------------|-----------------------------|-----------|
| Application              | Outdoor, engineering repair | Outdoor   |
| Туре                     | SC/APC                      | SC/APC    |
| Ingress protection grade | IP68                        | IP68      |
| UV resistant             | F1                          | F1        |